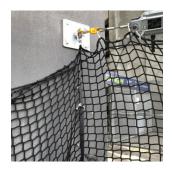

Advantages: Logistic savings on storage, transportation, setup and dismounting. The system is customized.

| System data                                                                                             |                                                                                                                                             | Standard set                                                                                                                                                                                                                                        |
|---------------------------------------------------------------------------------------------------------|---------------------------------------------------------------------------------------------------------------------------------------------|-----------------------------------------------------------------------------------------------------------------------------------------------------------------------------------------------------------------------------------------------------|
| Height: Length: Weight: Net mesh size: Breaking force: Flame resistance: Operating temperature: Colour: | 2.5m up to 35m 76kg/89kg (reinforced) at 35m 60mm >50 kN Tested according to DIN 4102-1 B1 and B2 -40°C to + 60°C for storage and use Black | 1 35m net (available in the required length) 1 bag for the net (110x80x60cm) 2 tightening mechanisms 2 bags for tightening mechanisms (45x25x73cm) 4 steel posts 1 bag for steel posts (200x15x15cm) 4 attachment belts 2 wire clamps 1 user manual |
| Additional products                                                                                     |                                                                                                                                             | Additional services                                                                                                                                                                                                                                 |
| Quick-Release function<br>Wire locks<br>Fasteners<br>Steel posts<br>Storage boxes                       |                                                                                                                                             | Mounting and installation<br>Consultation<br>Supervision                                                                                                                                                                                            |