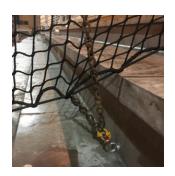

TACRION – Tactical Riot System – is an effective barrier for separating crowds, including hostile crowds. The effective barrier is mounted between two fixed points on permanent structures like buildings, existing steel posts or purposive steel posts, containers or heavy vehicles etc. The customized net mesh makes it almost impossible to climb, due to the height and flexibility of the material. Other features include high force absorption and climbing difficulty by several people. It can further be used as emergency exit, as the Quick-Release function dismounts the net instantly on demand.

TACRION is available in two versions – with and without 1.3mm steel wires in the net mesh. The system is designed to withstand attacks with e.g. wire cutters, pyrotechnics and projectiles such as brick, stones etc.