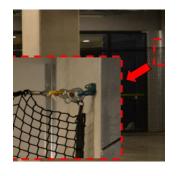

TACRION – Tactical Riot System – is an effective barrier for separating crowds, including hostile crowds. The effective barrier is mounted between two fixed points on permanent structures like buildings, existing steel posts or purposive steel posts, containers or heavy vehicles etc. The customized net mesh makes it almost impossible to climb, due to the height and flexibility of the material. Other features include high force absorption and climbing difficulty by several people. It can further be used as emergency exit, as the Quick-Release function dismounts the net instantly on demand.

TACRION is available in two versions – with and without 1.3mm steel wires in the net mesh. The system is designed to withstand attacks with e.g. wire cutters, pyrotechnics and projectiles such as brick, stones etc.