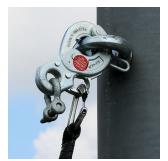

Advantages: Logistic savings on storage, transportation, setup and dismounting. The system is customized.

| System data                                                                                             |                                                                                                                                             | Standard set                                                                                                                                                                                                                                        |
|---------------------------------------------------------------------------------------------------------|---------------------------------------------------------------------------------------------------------------------------------------------|-----------------------------------------------------------------------------------------------------------------------------------------------------------------------------------------------------------------------------------------------------|
| Height: Length: Weight: Net mesh size: Breaking force: Flame resistance: Operating temperature: Colour: | 2.5m up to 35m 76kg/89kg (reinforced) at 35m 60mm >50 kN Tested according to DIN 4102-1 B1 and B2 -40°C to + 60°C for storage and use Black | 1 35m net (available in the required length) 1 bag for the net (110x80x60cm) 2 tightening mechanisms 2 bags for tightening mechanisms (45x25x73cm) 4 steel posts 1 bag for steel posts (200x15x15cm) 4 attachment belts 2 wire clamps 1 user manual |
| Additional products                                                                                     |                                                                                                                                             | Additional services                                                                                                                                                                                                                                 |
| Quick-Release function<br>Wire locks<br>Fasteners<br>Steel posts<br>Storage boxes                       |                                                                                                                                             | Mounting and installation<br>Consultation<br>Supervision                                                                                                                                                                                            |