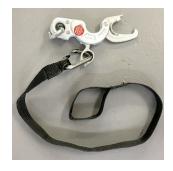

TACRION – Tactical Riot System – is an effective barrier for separating crowds, including hostile crowds. The effective barrier is mounted between two fixed points on permanent structures like buildings, existing steel posts or purposive steel posts, containers or heavy vehicles etc. The customized net mesh makes it almost impossible to climb, due to the height and flexibility of the material. Other features include high force absorption and climbing difficulty by several people. It can further be used as emergency exit, as the Quick-Release function dismounts the net instantly on demand.