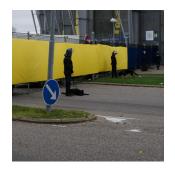

TACRION – Tactical Riot System – is an effective barrier for separating crowds, including hostile crowds. The effective barrier is mounted between two fixed points on permanent structures like buildings, existing steel posts or purposive steel posts, containers or heavy vehicles etc. The customized net mesh makes it almost impossible to climb, due to the height and flexibility of the material. Other features include high force absorption and climbing difficulty by several people. It can further be used as emergency exit, as the Quick-Release function dismounts the net instantly on demand.

TACRION is available in two versions – with and without 1.3mm steel wires in the net mesh. The system is designed to withstand attacks with e.g. wire cutters, pyrotechnics and projectiles such as brick, stones etc.

Advantages: Logistic savings on storage, transportation, setup and dismounting. The system is customized.

| System data                                                                                             |                                                                                                                                             | Standard set                                                                                                                                                                                                                                        |
|---------------------------------------------------------------------------------------------------------|---------------------------------------------------------------------------------------------------------------------------------------------|-----------------------------------------------------------------------------------------------------------------------------------------------------------------------------------------------------------------------------------------------------|
| Height: Length: Weight: Net mesh size: Breaking force: Flame resistance: Operating temperature: Colour: | 2.5m up to 35m 76kg/89kg (reinforced) at 35m 60mm >50 kN Tested according to DIN 4102-1 B1 and B2 -40°C to + 60°C for storage and use Black | 1 35m net (available in the required length) 1 bag for the net (110x80x60cm) 2 tightening mechanisms 2 bags for tightening mechanisms (45x25x73cm) 4 steel posts 1 bag for steel posts (200x15x15cm) 4 attachment belts 2 wire clamps 1 user manual |
| Additional products                                                                                     |                                                                                                                                             | Additional services                                                                                                                                                                                                                                 |
| Quick-Release function<br>Wire locks<br>Fasteners<br>Steel posts<br>Storage boxes                       |                                                                                                                                             | Mounting and installation<br>Consultation<br>Supervision                                                                                                                                                                                            |