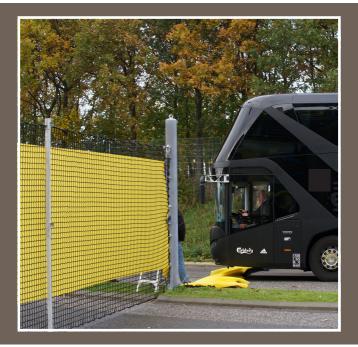

TACRION – Tactical Riot System – is an effective barrier for separating crowds, including hostile crowds. The effective barrier is mounted between two fixed points on permanent structures like buildings, existing steel posts or purposive steel posts, containers or heavy vehicles etc. The customized net mesh makes it almost impossible to climb, due to the height and flexibility of the material. Other features include high force absorption and climbing difficulty by several people. It can further be used as emergency exit, as the Quick-Release function dismounts the net instantly on demand.

TACRION is available in two versions – with and without 1.3mm steel wires in the net mesh. The system is designed to withstand attacks with e.g. wire cutters, pyrotechnics and projectiles such as brick, stones etc.