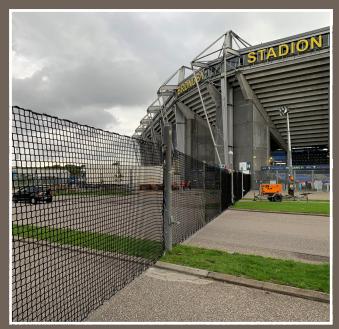

TACRION – Tactical Riot System – is an effective barrier for separating crowds, including hostile crowds. The effective barrier is mounted between two fixed points on permanent structures like buildings, existing steel posts or purposive steel posts, containers or heavy vehicles etc. The customized net mesh makes it almost impossible to climb, due to the height and flexibility of the material. Other features include high force absorption and climbing difficulty by several people. It can further be used as emergency exit, as the Quick-Release function dismounts the net instantly on demand.

TACRION is available in two versions – with and without 1.3mm steel wires in the net mesh. The system is designed to withstand attacks with e.g. wire cutters, pyrotechnics and projectiles such as brick, stones etc.