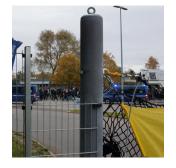

TACRION – Tactical Riot System – is an effective barrier for separating crowds, including hostile crowds. The effective barrier is mounted between two fixed points on permanent structures like buildings, existing steel posts or purposive steel posts, containers or heavy vehicles etc. The customized net mesh makes it almost impossible to climb, due to the height and flexibility of the material. Other features include high force absorption and climbing difficulty by several people. It can further be used as emergency exit, as the Quick-Release function dismounts the net instantly on demand.

TACRION is available in two versions – with and without 1.3mm steel wires in the net mesh. The system is designed to withstand attacks with e.g. wire cutters, pyrotechnics and projectiles such as brick, stones etc.