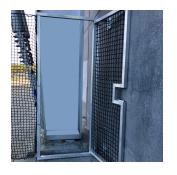

TACRION – Tactical Riot System – is an effective barrier for separating crowds, including hostile crowds. The effective barrier is mounted between two fixed points on permanent structures like buildings, existing steel posts or purposive steel posts, containers or heavy vehicles etc. The customized net mesh makes it almost impossible to climb, due to the height and flexibility of the material. Other features include high force absorption and climbing difficulty by several people. It can further be used as emergency exit, as the Quick-Release function dismounts the net instantly on demand.